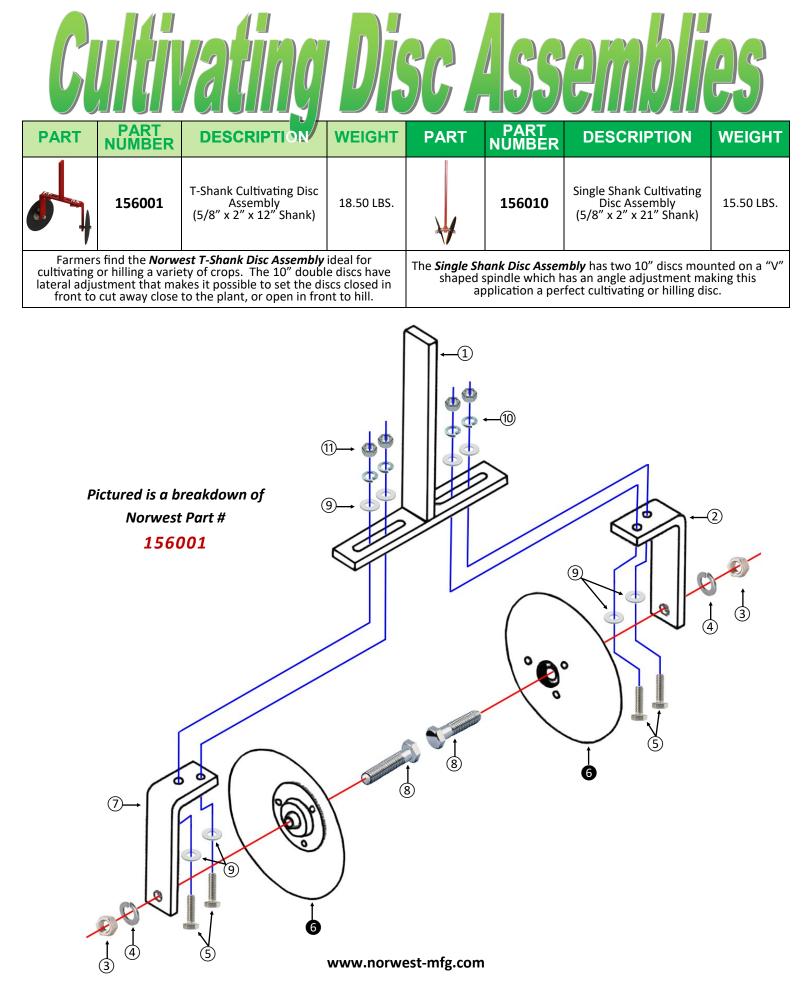

| Reference<br>Number                    |                      |                             | Description                                                                                                                                                                                                                                 | Norwest Part<br>Number                                                   | Required Pcs.                                                                                                   |
|----------------------------------------|----------------------|-----------------------------|---------------------------------------------------------------------------------------------------------------------------------------------------------------------------------------------------------------------------------------------|--------------------------------------------------------------------------|-----------------------------------------------------------------------------------------------------------------|
| 1                                      |                      |                             | T-Shank Weld Assembly                                                                                                                                                                                                                       | Z-156510                                                                 | 1                                                                                                               |
| 2                                      |                      |                             | Right T-Shank Bracket                                                                                                                                                                                                                       | Z-156017                                                                 | 1                                                                                                               |
| 3                                      |                      |                             | 5/8" Hex Nut                                                                                                                                                                                                                                | FHN58                                                                    | 2                                                                                                               |
| 4                                      |                      |                             | 5/8" Lock Washer                                                                                                                                                                                                                            | FLW58                                                                    | 2                                                                                                               |
| 5                                      |                      | 7/                          | 16" x 1-3/4" Hex Bolt. Grade 5                                                                                                                                                                                                              | FHB76175G5                                                               | 4                                                                                                               |
| 6                                      |                      | 10" Disc As<br>Bearing Reta | sembly Complete with Bearing, Sleeve,<br>iner & Fasteners ( <i>See Breakdown Below</i> )                                                                                                                                                    | 156039                                                                   | 2                                                                                                               |
| $\bigcirc$                             |                      |                             | <i>Left</i> T-Shank Bracket                                                                                                                                                                                                                 | Z-156018                                                                 | 1                                                                                                               |
| 8                                      |                      |                             | 5/8" x 3" Hex Bolt. Grade 5                                                                                                                                                                                                                 | FHB58300G5                                                               | 2                                                                                                               |
| 9                                      |                      |                             | 7/16" Flat Washer                                                                                                                                                                                                                           | FFW76                                                                    | 8                                                                                                               |
| 10                                     |                      |                             | 7/16" Lock Washer                                                                                                                                                                                                                           | FLW76                                                                    | 4                                                                                                               |
| 11                                     |                      |                             | 7/16" Hex Nut                                                                                                                                                                                                                               | FHN76                                                                    | 4                                                                                                               |
|                                        |                      |                             | DISC BLADE ASSEMBLY                                                                                                                                                                                                                         |                                                                          |                                                                                                                 |
|                                        | 6                    |                             | 10" Disc Assembly Complete w<br>Bearing Retainer & F                                                                                                                                                                                        | vith Bearing, Sleeve,<br>Fasteners                                       |                                                                                                                 |
| SUB PARTS for<br>Norwest Part #        | Reference            |                             | Description                                                                                                                                                                                                                                 | Norwest Part #                                                           | Required Pcs.                                                                                                   |
| 156039                                 | A                    |                             | 5/16" Hex Nut                                                                                                                                                                                                                               | FHN56                                                                    | 6                                                                                                               |
|                                        | B                    |                             | 5/16" Lock Washer                                                                                                                                                                                                                           | FLW56                                                                    | 6                                                                                                               |
| $\left( \right)$                       | С                    | Bel                         | ota 10" x 2.5mm Smooth Blade (Blade Only)                                                                                                                                                                                                   | DS1025-ACME                                                              |                                                                                                                 |
|                                        |                      |                             |                                                                                                                                                                                                                                             | DOTOED / KOINE                                                           | 2                                                                                                               |
|                                        | D                    |                             | Disc Assembly Bearing with 5/8" Sleeve                                                                                                                                                                                                      | 156034                                                                   | 2 2                                                                                                             |
|                                        |                      |                             |                                                                                                                                                                                                                                             |                                                                          | _                                                                                                               |
|                                        |                      |                             | Disc Assembly Bearing with 5/8" Sleeve                                                                                                                                                                                                      | 156034                                                                   | 2                                                                                                               |
| 6                                      | •                    | Bearing/Re                  | Disc Assembly Bearing with 5/8" Sleeve<br>Bearing Retainer                                                                                                                                                                                  | 156034<br>156557                                                         | 2                                                                                                               |
| 6                                      | <b>E</b><br><b>f</b> | Bearing/Re                  | Disc Assembly Bearing with 5/8" Sleeve<br>Bearing Retainer<br>5/16" x 3/4" Hex Bolt. Grade 5                                                                                                                                                | 156034<br>156557<br>FHB5675G5                                            | 2<br>2<br>6                                                                                                     |
| SUB PARTS for<br>Norwest Part # 156034 | <b>E</b><br><b>f</b> |                             | Disc Assembly Bearing with 5/8" Sleeve<br>Bearing Retainer<br>5/16" x 3/4" Hex Bolt. Grade 5<br>tainer Assembly ( <i>Bearing, Sleeve, Bearing Retainer Only</i> )                                                                           | 156034<br>156557<br>FHB5675G5<br>156033                                  | 2<br>2<br>6                                                                                                     |
| SUB PARTS for                          | C<br>C               |                             | Disc Assembly Bearing with 5/8" Sleeve<br>Bearing Retainer<br>5/16" x 3/4" Hex Bolt. Grade 5<br>tainer Assembly ( <i>Bearing, Sleeve, Bearing Retainer Only</i> )<br>BEARING ASSEMBLY                                                       | 156034<br>156557<br>FHB5675G5<br>156033                                  | 2<br>2<br>6                                                                                                     |
| SUB PARTS for                          | C<br>C               |                             | Disc Assembly Bearing with 5/8" Sleeve<br>Bearing Retainer<br>5/16" x 3/4" Hex Bolt. Grade 5<br>tainer Assembly ( <i>Bearing, Sleeve, Bearing Retainer Only</i> )<br>BEARING ASSEMBLY<br>Bearing Assembly with                              | 156034<br>156557<br>FHB5675G5<br>156033<br>5/8" Sleeve                   | 2<br>2<br>6<br>2                                                                                                |
| SUB PARTS for                          | C<br>C               | Reference                   | Disc Assembly Bearing with 5/8" Sleeve<br>Bearing Retainer<br>5/16" x 3/4" Hex Bolt. Grade 5<br>tainer Assembly ( <i>Bearing, Sleeve, Bearing Retainer Only</i> )<br><i>BEARING ASSEMBLY</i><br>Bearing Assembly with<br><i>Description</i> | 156034<br>156557<br>FHB5675G5<br>156033<br>5/8" Sleeve<br>Norwest Part # | 2<br>2<br>6<br>2<br>8<br>8<br>8<br>8<br>8<br>9<br>8<br>9<br>9<br>9<br>9<br>9<br>9<br>9<br>9<br>9<br>9<br>9<br>9 |