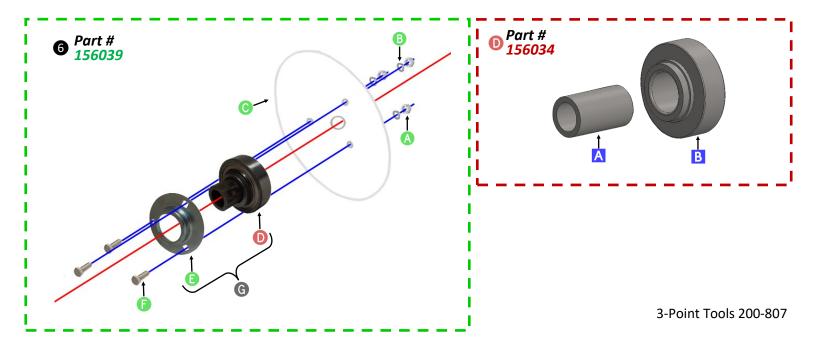

| Reference<br>Number                    |                      |                             | Description                                                                                                                                                                                                                                 | Norwest Part<br>Number                                                   | Required Pcs.                                                                                                   |
|----------------------------------------|----------------------|-----------------------------|---------------------------------------------------------------------------------------------------------------------------------------------------------------------------------------------------------------------------------------------|--------------------------------------------------------------------------|-----------------------------------------------------------------------------------------------------------------|
| 1                                      |                      |                             | T-Shank Weld Assembly                                                                                                                                                                                                                       | Z-156510                                                                 | 1                                                                                                               |
| 2                                      |                      |                             | Right T-Shank Bracket                                                                                                                                                                                                                       | Z-156017                                                                 | 1                                                                                                               |
| 3                                      |                      |                             | 5/8" Hex Nut                                                                                                                                                                                                                                | FHN58                                                                    | 2                                                                                                               |
| 4                                      |                      |                             | 5/8" Lock Washer                                                                                                                                                                                                                            | FLW58                                                                    | 2                                                                                                               |
| 5                                      |                      | 7/                          | 16" x 1-3/4" Hex Bolt. Grade 5                                                                                                                                                                                                              | FHB76175G5                                                               | 4                                                                                                               |
| 6                                      |                      | 10" Disc As<br>Bearing Reta | sembly Complete with Bearing, Sleeve,<br>iner & Fasteners ( <i>See Breakdown Below</i> )                                                                                                                                                    | 156039                                                                   | 2                                                                                                               |
| $\bigcirc$                             |                      |                             | <i>Left</i> T-Shank Bracket                                                                                                                                                                                                                 | Z-156018                                                                 | 1                                                                                                               |
| 8                                      |                      |                             | 5/8" x 3" Hex Bolt. Grade 5                                                                                                                                                                                                                 | FHB58300G5                                                               | 2                                                                                                               |
| 9                                      |                      |                             | 7/16" Flat Washer                                                                                                                                                                                                                           | FFW76                                                                    | 8                                                                                                               |
| 10                                     |                      |                             | 7/16" Lock Washer                                                                                                                                                                                                                           | FLW76                                                                    | 4                                                                                                               |
| 11                                     |                      |                             | 7/16" Hex Nut                                                                                                                                                                                                                               | FHN76                                                                    | 4                                                                                                               |
|                                        |                      |                             | DISC BLADE ASSEMBLY                                                                                                                                                                                                                         |                                                                          |                                                                                                                 |
|                                        | 6                    |                             | 10" Disc Assembly Complete w<br>Bearing Retainer & F                                                                                                                                                                                        | vith Bearing, Sleeve,<br>Fasteners                                       |                                                                                                                 |
| SUB PARTS for<br>Norwest Part #        | Reference            |                             | Description                                                                                                                                                                                                                                 | Norwest Part #                                                           | Required Pcs.                                                                                                   |
| 156039                                 | A                    |                             | 5/16" Hex Nut                                                                                                                                                                                                                               | FHN56                                                                    | 6                                                                                                               |
|                                        | B                    |                             | 5/16" Lock Washer                                                                                                                                                                                                                           | FLW56                                                                    | 6                                                                                                               |
| $\left( \right)$                       | С                    | Bel                         | ota 10" x 2.5mm Smooth Blade (Blade Only)                                                                                                                                                                                                   | DS1025-ACME                                                              |                                                                                                                 |
|                                        |                      |                             |                                                                                                                                                                                                                                             | DOTOED / KOINE                                                           | 2                                                                                                               |
|                                        | D                    |                             | Disc Assembly Bearing with 5/8" Sleeve                                                                                                                                                                                                      | 156034                                                                   | 2 2                                                                                                             |
|                                        |                      |                             |                                                                                                                                                                                                                                             |                                                                          | _                                                                                                               |
|                                        |                      |                             | Disc Assembly Bearing with 5/8" Sleeve                                                                                                                                                                                                      | 156034                                                                   | 2                                                                                                               |
| 6                                      | •                    | Bearing/Re                  | Disc Assembly Bearing with 5/8" Sleeve<br>Bearing Retainer                                                                                                                                                                                  | 156034<br>156557                                                         | 2                                                                                                               |
| 6                                      | <b>E</b><br><b>f</b> | Bearing/Re                  | Disc Assembly Bearing with 5/8" Sleeve<br>Bearing Retainer<br>5/16" x 3/4" Hex Bolt. Grade 5                                                                                                                                                | 156034<br>156557<br>FHB5675G5                                            | 2<br>2<br>6                                                                                                     |
| SUB PARTS for<br>Norwest Part # 156034 | <b>E</b><br><b>f</b> |                             | Disc Assembly Bearing with 5/8" Sleeve<br>Bearing Retainer<br>5/16" x 3/4" Hex Bolt. Grade 5<br>tainer Assembly ( <i>Bearing, Sleeve, Bearing Retainer Only</i> )                                                                           | 156034<br>156557<br>FHB5675G5<br>156033                                  | 2<br>2<br>6                                                                                                     |
| SUB PARTS for                          | C<br>C               |                             | Disc Assembly Bearing with 5/8" Sleeve<br>Bearing Retainer<br>5/16" x 3/4" Hex Bolt. Grade 5<br>tainer Assembly ( <i>Bearing, Sleeve, Bearing Retainer Only</i> )<br>BEARING ASSEMBLY                                                       | 156034<br>156557<br>FHB5675G5<br>156033                                  | 2<br>2<br>6                                                                                                     |
| SUB PARTS for                          | C<br>C               |                             | Disc Assembly Bearing with 5/8" Sleeve<br>Bearing Retainer<br>5/16" x 3/4" Hex Bolt. Grade 5<br>tainer Assembly ( <i>Bearing, Sleeve, Bearing Retainer Only</i> )<br>BEARING ASSEMBLY<br>Bearing Assembly with                              | 156034<br>156557<br>FHB5675G5<br>156033<br>5/8" Sleeve                   | 2<br>2<br>6<br>2                                                                                                |
| SUB PARTS for                          | C<br>C               | Reference                   | Disc Assembly Bearing with 5/8" Sleeve<br>Bearing Retainer<br>5/16" x 3/4" Hex Bolt. Grade 5<br>tainer Assembly ( <i>Bearing, Sleeve, Bearing Retainer Only</i> )<br><i>BEARING ASSEMBLY</i><br>Bearing Assembly with<br><i>Description</i> | 156034<br>156557<br>FHB5675G5<br>156033<br>5/8" Sleeve<br>Norwest Part # | 2<br>2<br>6<br>2<br>8<br>8<br>8<br>8<br>8<br>9<br>8<br>9<br>9<br>9<br>9<br>9<br>9<br>9<br>9<br>9<br>9<br>9<br>9 |