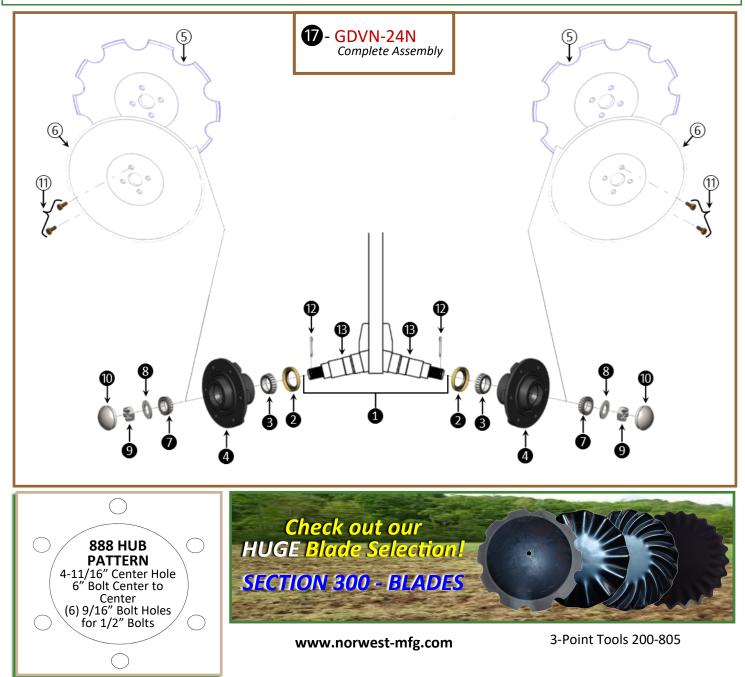

#### GDVN-24N Parts List

| REFERENCE<br>NUMBER | DESCRIPTION                                                                            | PART<br>NUMBER | REQUIRED<br>PCS. | REFERENCE<br>NUMBER | DESCRIPTION                                                            | PART<br>NUMBER | REQUIRED<br>PCS. |
|---------------------|----------------------------------------------------------------------------------------|----------------|------------------|---------------------|------------------------------------------------------------------------|----------------|------------------|
| 0                   | 1" x 3" x 36" Single Shank w/ Gussets<br>& (2) GQ-888S Spindles;<br>Less Hubs & Blades | Z-GDVN24N      | 1                | 8                   | Flat Washer                                                            | 913683         | 2                |
| 0                   | Seal                                                                                   | 16289          | 2                | 9                   | Castle Nut                                                             | 912952         | 2                |
| 8                   | Inner Bearing                                                                          | JL69349        | 2                | 0                   | Dust Cap                                                               | 909905         | 2                |
| 4                   | Hub Complete*                                                                          | GQ-888H        | 2                | (1)                 | Lug Bolt                                                               | 943549         | 12               |
| 5                   | Notched Flat Coulter Blade: 24"                                                        | DNR2480-00     | 2                | 0                   | Cotter Pin                                                             | 905936         | 2                |
| 6                   | 6 N/A                                                                                  |                | ₿                | Spindle Complete*   | GQ-888S                                                                | 2              |                  |
| Ø                   | Outer Bearing                                                                          | LM67048        | 2                | Ð                   | Double 24" Notched Coulter Vine<br>Cutter with Narrow 13" Back Spacing | GDVN-24N       |                  |

#### \* See Section 200-40 for Hub & Spindle Breakdowns

Complete part numbers come with leg, spindles, blades, and other associated parts (above). Legs are made from heavy duty plow steel. • Please Order Clamps Separately •