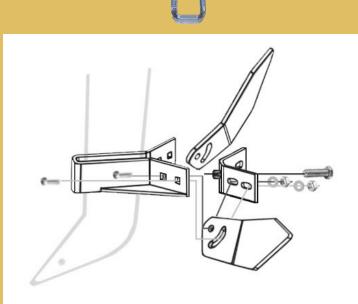

Norwest Part #

- Fits most diker style machines
- Commonly used for Potato applications, but will work for other row crops
- Wings easily adjustable for hill size preferences. (Widths from 16" to 28")

71 South 215 West • Rupert, Idaho 83350 Phone: (208)436-1770 • Fax: (208)436-1776 Norwest Part #

# Hilling Wing Assembly Sub Parts for B-2800 & B-2800L

ISSA

| NORWEST PART<br>NUMBER   | DESCRIPTION                                                                                                                        |  |  |  |  |  |  |
|--------------------------|------------------------------------------------------------------------------------------------------------------------------------|--|--|--|--|--|--|
| Z-B-2830                 | Right Hand Wing for<br>B-2800 & B-2800L<br>Hilling Wing<br>Assemblies                                                              |  |  |  |  |  |  |
| Z-B-2831                 | Left Hand Wing for<br>B-2800 & B-2800L<br>Hilling Wing<br>Assemblies                                                               |  |  |  |  |  |  |
| For B-2800 Assembly Only |                                                                                                                                    |  |  |  |  |  |  |
| Z-B-2810                 | Front Strap                                                                                                                        |  |  |  |  |  |  |
| Z-B-2840                 | Rear Strap                                                                                                                         |  |  |  |  |  |  |
| r B-2800L Assembly O     | าไy                                                                                                                                |  |  |  |  |  |  |
| Z-B-2810L                | Front Strap                                                                                                                        |  |  |  |  |  |  |
| Z-B-2840L                | Rear Strap                                                                                                                         |  |  |  |  |  |  |
|                          | NUMBER   Z-B-2830   Z-B-2831   T B-2800 Assembly On   Z-B-2810   Z-B-2840   T B-2800L Assembly On   Z-B-2840   Z-B-2840   Z-B-2840 |  |  |  |  |  |  |