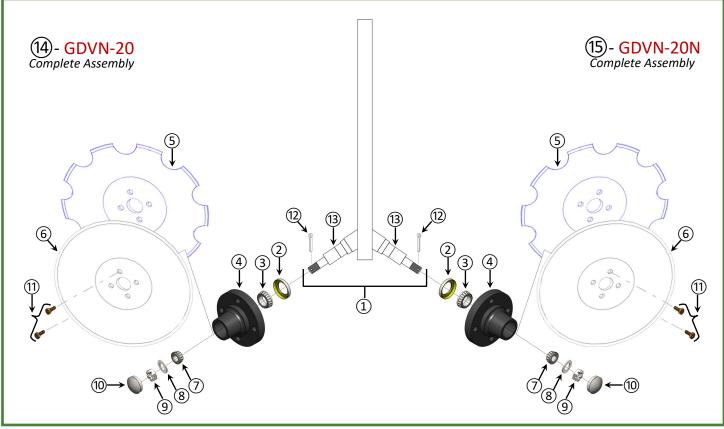

## GDVN-20 Parts List

| REFERENCE<br>NUMBER | DESCRIPTION                                                                 | PART<br>NUMBER | REQUIRED<br>PCS. | REFERENCE<br>NUMBER | DESCRIPTION                                                           | PART<br>NUMBER | REQUIRED<br>PCS. |
|---------------------|-----------------------------------------------------------------------------|----------------|------------------|---------------------|-----------------------------------------------------------------------|----------------|------------------|
| 1                   | 1" x 3" x 24" Single Shank with (2)<br>GQ-633S Spindles; Less Hubs & Blades | Z-GDVN20       | 1                | 8                   | Flat Washer                                                           | 913608         | 2                |
| 2                   | Seal                                                                        | 14975          | 2                | 9                   | Castle Nut                                                            | 912954         | 2                |
| 3                   | Inner Bearing                                                               | LM67048        | 2                | 10                  | Dust Cap                                                              | 909911A        | 2                |
| (4)                 | Hub Complete*                                                               | GQ-633H        | 2                | (1)                 | Lug Bolt                                                              | 943549         | 8                |
| 5                   | N/A                                                                         |                |                  | 12                  | Cotter Pin                                                            | 905936         | 2                |
| 6                   | Smooth Flat Coulter Blade: 20"                                              | DSR2060-00     | 2                | 13                  | Spindle Complete*                                                     | GQ-633S        | 2                |
| 7                   | Outer Bearing                                                               | LM11949        | 2                | (14)                | Double 20" Smooth Coulter Vine<br>Cutter with Narrow 13" Back Spacing | GDVN-20        |                  |

# **GDVN-20N** Parts List

| REFERENCE<br>NUMBER | DESCRIPTION                                                                 | PART<br>NUMBER | REQUIRED<br>PCS. | REFERENCE<br>NUMBER | DESCRIPTION                                                            | PART<br>NUMBER | REQUIRED<br>PCS. |
|---------------------|-----------------------------------------------------------------------------|----------------|------------------|---------------------|------------------------------------------------------------------------|----------------|------------------|
| 1                   | 1" x 3" x 24" Single Shank with (2)<br>GQ-633S Spindles; Less Hubs & Blades | Z-GDVN20       | 1                | 8                   | Flat Washer                                                            | 913608         | 2                |
| 2                   | Seal                                                                        | 14975          | 2                | 9                   | Castle Nut                                                             | 912954         | 2                |
| 3                   | Inner Bearing                                                               | LM67048        | 2                | 10                  | Dust Cap                                                               | 909911A        | 2                |
| 4                   | Hub Complete*                                                               | GQ-633H        | 2                | (1)                 | Lug Bolt                                                               | 943549         | 8                |
| 5                   | Notched Flat Coulter Blade: 20"                                             | DNR-2050-00    | 2                | 12                  | Cotter Pin                                                             | 905936         | 2                |
| 6                   | 6) N/A                                                                      |                |                  | 13                  | Spindle Complete*                                                      | GQ-633S        | 2                |
| 7                   | Outer Bearing                                                               | LM11949        | 2                | 15                  | Double 20" Notched Coulter Vine<br>Cutter with Narrow 13" Back Spacing | GDVN-20N       |                  |
|                     | * See S                                                                     | ection 200     | 40 for Hu        | b & Spind           | le Breakdowns                                                          |                |                  |