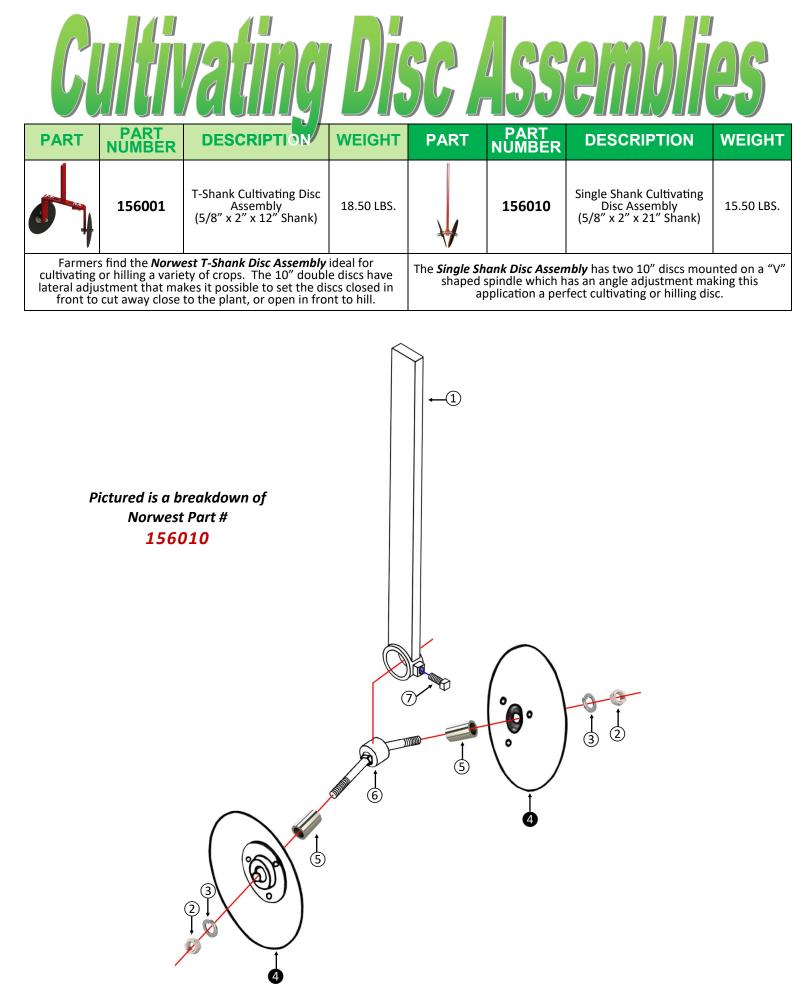

| Reference<br>Number                   |                                                                    |                             | Description                                                                     | Norwest Part<br>Number            | Required Pcs  |
|---------------------------------------|--------------------------------------------------------------------|-----------------------------|---------------------------------------------------------------------------------|-----------------------------------|---------------|
| 1                                     |                                                                    |                             | Single Shank Weld Assembly                                                      | 156020                            | 1             |
| 2                                     |                                                                    |                             | 5/8" Hex Nut                                                                    | FHN58                             | 2             |
| 3                                     |                                                                    |                             | 5/8" Lock Washer                                                                | FLW58                             | 2             |
| 4                                     |                                                                    | 10" Disc As<br>Bearing Reta | sembly Complete with Bearing, Sleeve,<br>iner & Fasteners (See Breakdown Below) | 156039                            | 2             |
| 5                                     |                                                                    |                             | 3/4" Spacer                                                                     | 156048                            | 2             |
| 6                                     |                                                                    | Dual                        | Spindle for Single Shank Assembly                                               | 156026                            | 1             |
| $\overline{O}$                        |                                                                    |                             | 7/16" x 1" Set Screw                                                            | FSHSS76100                        | 1             |
|                                       | 4                                                                  |                             | DISC BLADE ASSEMBLY<br>10" Disc Assembly Complete w<br>Bearing Retainer & F     | ith Bearing, Sleeve,<br>Fasteners |               |
| SUB PARTS for                         | Reference                                                          |                             | Description                                                                     | Required Pcs.                     |               |
| Norwest Part #<br>156039              | Α                                                                  |                             | 5/16" Hex Nut                                                                   | FHN56                             | 6             |
|                                       | B                                                                  |                             | 5/16" Lock Washer                                                               | FLW56                             | 6             |
| $\bigcirc$                            | C                                                                  | Bel                         | ota 10" x 2.5mm Smooth Blade (Blade Only)                                       | DS1025-ACME                       | 2             |
| (2)                                   | D                                                                  |                             | Disc Assembly Bearing with 5/8" Sleeve                                          | 156034                            | 2             |
|                                       | •                                                                  |                             | Bearing Retainer                                                                | 156557                            | 2             |
|                                       |                                                                    |                             | 5/16" x 3/4" Hex Bolt. Grade 5                                                  | FHB5675G5                         | 6             |
|                                       | Bearing/Retainer Assembly (Bearing, Sleeve, Bearing Retainer Only) |                             |                                                                                 |                                   | 2             |
|                                       | G                                                                  | Bearing/Re                  | tainer Assembly (Bearing, Sleeve, Bearing Retainer Unly)                        | 156033                            |               |
| 4                                     | G                                                                  | Bearing/Re                  | BEARING ASSEMBLY                                                                | 156033                            |               |
| SUB PARTS for<br>orwest Part # 156034 |                                                                    |                             | • • • • • • •                                                                   |                                   |               |
| SUB PARTS for                         |                                                                    |                             | BEARING ASSEMBLY                                                                |                                   | Required Pcs. |
| SUB PARTS for                         |                                                                    |                             | BEARING ASSEMBLY<br>Bearing Assembly with                                       | 5/8" Sleeve                       | Required Pcs. |
| SUB PARTS for                         |                                                                    | Reference                   | BEARING ASSEMBLY<br>Bearing Assembly with<br>Description                        | 5/8" Sleeve<br>Norwest Part #     | -             |