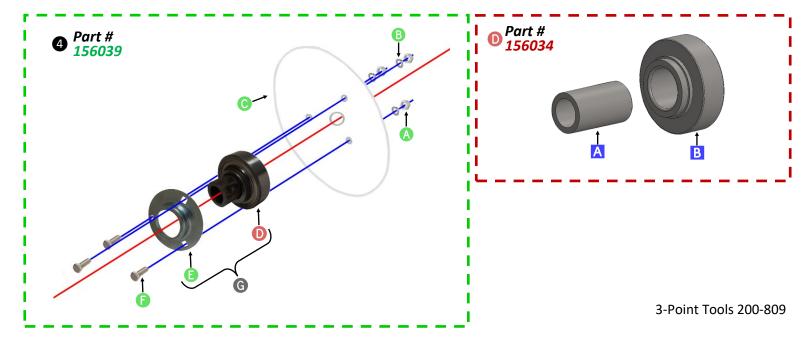

| Reference<br>Number                   |                                                                    |                             | Description                                                                     | Norwest Part<br>Number            | Required Pcs  |
|---------------------------------------|--------------------------------------------------------------------|-----------------------------|---------------------------------------------------------------------------------|-----------------------------------|---------------|
| 1                                     |                                                                    |                             | Single Shank Weld Assembly                                                      | 156020                            | 1             |
| 2                                     |                                                                    |                             | 5/8" Hex Nut                                                                    | FHN58                             | 2             |
| 3                                     |                                                                    |                             | 5/8" Lock Washer                                                                | FLW58                             | 2             |
| 4                                     |                                                                    | 10" Disc As<br>Bearing Reta | sembly Complete with Bearing, Sleeve,<br>iner & Fasteners (See Breakdown Below) | 156039                            | 2             |
| 5                                     |                                                                    |                             | 3/4" Spacer                                                                     | 156048                            | 2             |
| 6                                     |                                                                    | Dual                        | Spindle for Single Shank Assembly                                               | 156026                            | 1             |
| $\overline{O}$                        |                                                                    |                             | 7/16" x 1" Set Screw                                                            | FSHSS76100                        | 1             |
|                                       | 4                                                                  |                             | DISC BLADE ASSEMBLY<br>10" Disc Assembly Complete w<br>Bearing Retainer & F     | ith Bearing, Sleeve,<br>Fasteners |               |
| SUB PARTS for                         | Reference                                                          |                             | Description                                                                     | Required Pcs.                     |               |
| Norwest Part #<br>156039              | Α                                                                  |                             | 5/16" Hex Nut                                                                   | FHN56                             | 6             |
|                                       | B                                                                  |                             | 5/16" Lock Washer                                                               | FLW56                             | 6             |
| $\bigcirc$                            | C                                                                  | Bel                         | ota 10" x 2.5mm Smooth Blade (Blade Only)                                       | DS1025-ACME                       | 2             |
| (2)                                   | D                                                                  |                             | Disc Assembly Bearing with 5/8" Sleeve                                          | 156034                            | 2             |
|                                       | •                                                                  |                             | Bearing Retainer                                                                | 156557                            | 2             |
|                                       |                                                                    |                             | 5/16" x 3/4" Hex Bolt. Grade 5                                                  | FHB5675G5                         | 6             |
|                                       | Bearing/Retainer Assembly (Bearing, Sleeve, Bearing Retainer Only) |                             |                                                                                 |                                   | 2             |
|                                       | G                                                                  | Bearing/Re                  | tainer Assembly (Bearing, Sleeve, Bearing Retainer Unly)                        | 156033                            |               |
| 4                                     | G                                                                  | Bearing/Re                  | BEARING ASSEMBLY                                                                | 156033                            |               |
| SUB PARTS for<br>orwest Part # 156034 |                                                                    |                             | • • • • • • •                                                                   |                                   |               |
| SUB PARTS for                         |                                                                    |                             | BEARING ASSEMBLY                                                                |                                   | Required Pcs. |
| SUB PARTS for                         |                                                                    |                             | BEARING ASSEMBLY<br>Bearing Assembly with                                       | 5/8" Sleeve                       | Required Pcs. |
| SUB PARTS for                         |                                                                    | Reference                   | BEARING ASSEMBLY<br>Bearing Assembly with<br>Description                        | 5/8" Sleeve<br>Norwest Part #     | -             |