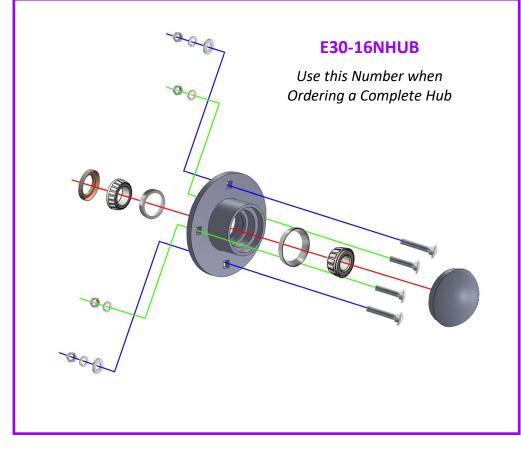

#### E30-16NHUB

Norwest Double Disc *Hub Complete* with Triple Lip Seal, Dust Cap, Bearings, Races, Bolts, Washers & Nuts

See Diagram on Previous Page for Reference Numbers. See Table Above for Part Numbers • Available in 2 sizes