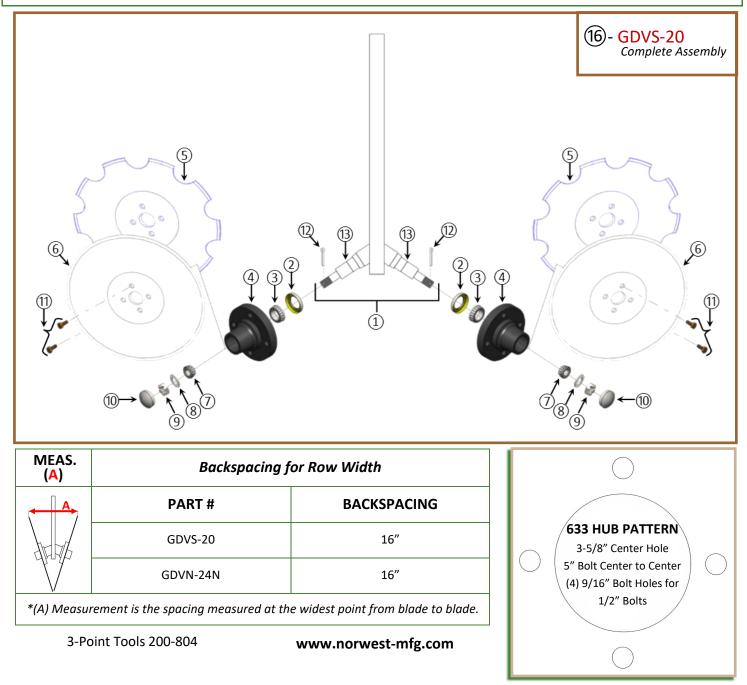

### GDVS-20 Parts List

| REFERENCE<br>NUMBER | DESCRIPTION                                                                 | PART<br>NUMBER   | REQUIRED<br>PCS. | REFERENCE<br>NUMBER | DESCRIPTION                                                           | PART<br>NUMBER | REQUIRED<br>PCS. |
|---------------------|-----------------------------------------------------------------------------|------------------|------------------|---------------------|-----------------------------------------------------------------------|----------------|------------------|
| 1                   | 1" x 3" x 24" Single Shank with (2)<br>GQ-633S Spindles; Less Hubs & Blades | Z-GDVS20         | 1                | 8                   | Flat Washer                                                           | 913608         | 2                |
| 2                   | Seal                                                                        | 14975            | 2                | 9                   | Castle Nut                                                            | 912954         | 2                |
| 3                   | Inner Bearing                                                               | LM67048          | 2                | 10                  | Dust Cap                                                              | 909911A        | 2                |
| (4)                 | Hub Complete*                                                               | GQ-633H          | 2                | (1)                 | Lug Bolt                                                              | 943549         | 8                |
| 5                   | N/A                                                                         |                  |                  | 12                  | Cotter Pin                                                            | 905936         | 2                |
| 6                   | Non-Raised Flat Center Concave Disc<br>w/ 633 Hub Pattern; 20"              | DSFF2060-<br>633 | 2                | 13                  | Spindle Complete*                                                     | GQ-633S        | 2                |
| 7                   | Outer Bearing                                                               | LM11949          | 2                | 16                  | Double 20" Smooth Concave Vine<br>Cutter with Narrow 13" Back Spacing | GDVS-20        |                  |
|                     | * 500 5                                                                     | ection 20        | 0-40 for Hu      | h & Snind           | le Breakdowns                                                         |                |                  |

\* See Section 200-40 for Hub & Spindle Breakdowns

Complete part numbers come with leg, spindles, blades, and other associated parts (above). Legs are made from heavy duty plow steel. • Please Order Clamps Separately •