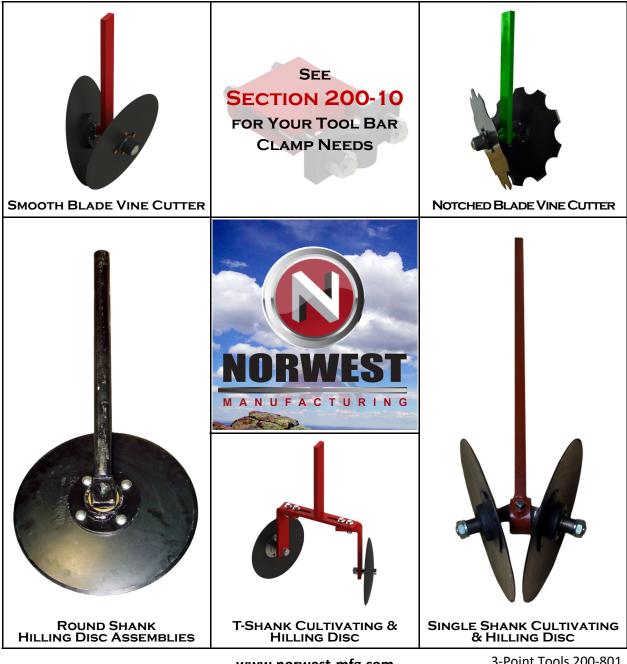

# **SECTION 200-80** VINE CUTTING, CULTIVATING & HILLING DISC ASSEMBLIES

www.norwest-mfg.com

3-Point Tools 200-801

|                                  |                             | Cutto<br>Pr Fur                                                                                                                                                |      |          | GDVN-20N                                                                                                                                                              |
|----------------------------------|-----------------------------|----------------------------------------------------------------------------------------------------------------------------------------------------------------|------|----------|-----------------------------------------------------------------------------------------------------------------------------------------------------------------------|
| PART                             | PART #                      | DESCRIPTION                                                                                                                                                    | PART | PART #   | DESCRIPTION                                                                                                                                                           |
|                                  | GDVN-20                     | 1"x 3"x 24" Shank<br>with Spindles (GQ-633S).<br>Double 20" Smooth Coulters.<br>V-Cutter with<br>Narrow Back Spacing.<br>Complete with Hubs (GQ-633H).         |      | GDVN-20N | 1"x 3"x 24" Shank<br>with Spindles (GQ-633S).<br>Double 20" Notched Coulters.<br>V-Cutter with<br>Narrow Back Spacing.<br>Complete with Hubs (GQ-633H).               |
| PART                             | PART #                      | DESCRIPTION                                                                                                                                                    | PART | PART #   | DESCRIPTION                                                                                                                                                           |
| 3.0                              | GDVS-20                     | 1″x 3″x 24″ Shank<br>with Spindles (GQ-633S).<br>Double 20″ Smooth <i>Concave.</i><br>V-Cutter with<br>Standard Back Spacing.<br>Complete with Hubs (GQ-633H). |      | GDVN-24N | 1" x 3" X 36" Shank with Gussets<br>and Spindles (GQ-888S).<br>Double 24" Notched Coulters.<br>V-Cutter with<br>Narrow Back Spacing.<br>Complete with Hubs (GQ-888H). |
|                                  | Rackspasing                 | for Row Width                                                                                                                                                  |      |          |                                                                                                                                                                       |
| MEAS.<br>(A)                     | PART #                      | BACKSPACING                                                                                                                                                    | N    | EED DIGO | GER BLADES?                                                                                                                                                           |
| A                                | GDVN-20                     | 13"                                                                                                                                                            |      |          |                                                                                                                                                                       |
|                                  | GDVN-20N                    | 13"                                                                                                                                                            |      |          |                                                                                                                                                                       |
|                                  | GDVS-20                     | 16"                                                                                                                                                            |      |          |                                                                                                                                                                       |
|                                  | GDVN-24N                    | 16"                                                                                                                                                            |      |          | - Potato Parts for<br>d Harvesting Needs                                                                                                                              |
| *(A) Measurem<br>from blade to b | nent is the spaci<br>blade. | ing measured at the widest point                                                                                                                               |      |          |                                                                                                                                                                       |