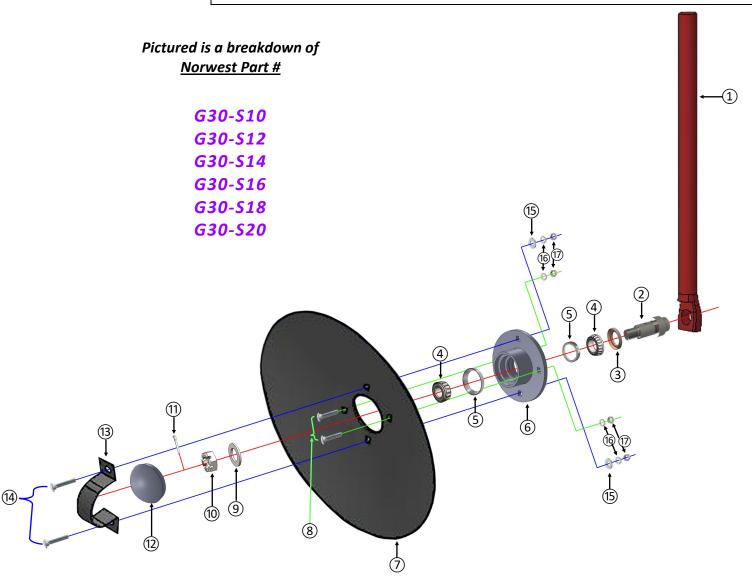

|   | II<br>SS       | NG DIS<br>ENBLI                               | CES               |
|---|----------------|-----------------------------------------------|-------------------|
|   | PART<br>NUMBER | DESCRIPTION                                   | APPROX.<br>WEIGHT |
|   | G30-S10        | Norwest 1-3/8" Round Shank w/ 10" Smooth Disc |                   |
|   | G30-S12        | Norwest 1-3/8" Round Shank w/ 12" Smooth Disc | 16.68 LBS.        |
| 1 | G30-S14        | Norwest 1-3/8" Round Shank w/ 14" Smooth Disc | 18.25 LBS.        |
|   | G30-S16        | Norwest 1-3/8" Round Shank w/ 16" Smooth Disc | 20.40 LBS.        |
|   | G30-S18        | Norwest 1-3/8" Round Shank w/ 18" Smooth Disc | 26.25 LBS.        |
|   | G30-S20        | Norwest 1-3/8" Round Shank w/ 20" Smooth Disc |                   |

NOT ALL ITEMS IN STOCK: PLEASE CALL FOR AVAILABILITY

| Reference<br>Number | Description                                                              | Norwest Part<br>Number | Required Pcs. |
|---------------------|--------------------------------------------------------------------------|------------------------|---------------|
| 1                   | 1-3/8" x 24-1/4" Straight Round Hiller Shank with 3/4" Hole              | Z-2183-3153427         | 1             |
| 2                   | Norwest Disc Spindle with Grease Hole; 90°                               | E30-16NSP              | 1             |
| 3                   | Triple Lip Seal                                                          | NW40-3                 | 1             |
| 4                   | Inner/Outer Bearing                                                      | L44643                 | 2             |
| 5                   | Tapered Bearing Race (Inner/Outer)                                       | L44610/2               | 2             |
| 6                   | Hub Casting Less Races for E30-16NHUB                                    | Z-E30-16NH             | 1             |
|                     | Smooth Disc Blade • 12" x 3.0mm                                          | DSX1230-00             |               |
| 7                   | Smooth Disc Blade • 14" x 3.5mm                                          | DSX1435-00             | 1             |
|                     | Smooth Disc Blade • 16" x 3.5mm                                          | DSX1635-00             |               |
|                     | Smooth Disc Blade • 18" x 4.5mm                                          | DSX1845-00             |               |
| 8                   | 3/8" x 1" Carriage Bolt. Grade 5                                         | FCB38100G5             | 2             |
| 9                   | Flat Washer for E30 Spindle                                              | 913608                 | 1             |
| 10                  | Castle Nut                                                               | 912954                 | 1             |
| (1)                 | Cotter Pin                                                               | 905936                 | 1             |
| 12                  | Dust Cap                                                                 | 909905                 | 1             |
| 13                  | Dust Cover Strap                                                         | E30-16N STRAP          | 1             |
| 14                  | 3/8" x 1-1/4" Carriage Bolt. Grade 5 (for use with the Dust Cover Strap) | FCB38125G5             | 2             |
| (15)                | 3/8" Flat Washer (for use with the Dust Cover Strap)                     | FFW38                  | 2             |
| 16                  | 3/8" Lock Washer                                                         | FLW38                  | 4             |
| 17                  | 3/8" Hex Nut                                                             | FHN38                  | 4             |

G30-125, G30-145, G30-165 & G30-185 BREAKDOWN ON PAGE 200-810

#### E30-16NHUB

Norwest Double Disc *Hub Complete* with Triple Lip Seal, Dust Cap, Bearings, Races, Bolts, Washers & Nuts

See Diagram on Previous Page for Reference Numbers. See Table Above for Part Numbers • Available in 2 sizes